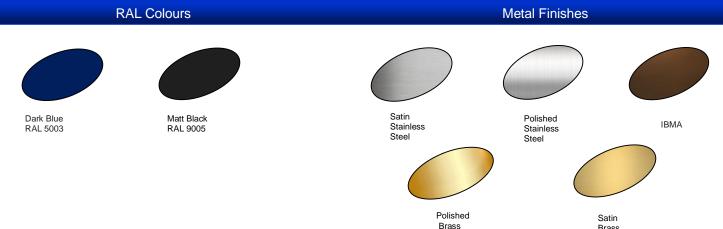

The **JEFLOCK** Sliding Door Accessible Toilet Lock is available in Satin or Polished Stainless Steel, Satin or Polished Brass, IBMA, Matt Black -RAL 9005, Dark Blue . RAL 5003. We can also powder coat to any RAL number, Please note, there is a paint set up charge for up to 4 sets.