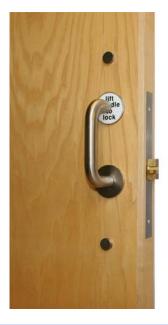

## Sliding Door Accessible Toilet Lock

Operation is simple from the outside, just a handle to slide the door open or closed, overcoming the problems related to positioning and avoiding conflict with the lock. The indicator release allows access in emergencies. Lift the lever inside to lock the door and use to slide the door open or closed.

The unique **JEFLOCK** sliding door accessible toilet lock comes in a complete set as shown in the photographs below. The Handle for the outside measures 510x19mm diameter (300mm c/c) with the bottom fixing at approximately 900mm above FFL, this not only aids operation by wheelchair users but also complies with minimum height recommendations of 1300mm to the top. The inside 19mm diameter lever handle is fitted at approximately 1000mm above FFL and complies with all new legislation and recommendations.