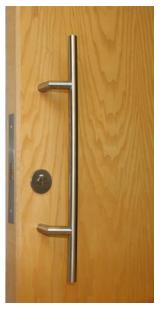

## Sliding Door Accessible Toilet Lock

Operation is simple from the outside, just a handle to slide the door open or closed, overcoming the problems related to positioning and avoiding conflict with the lock. The indicator release allows access in emergencies. Lift the lever inside to lock the door and use to slide the door open or closed.

The unique **JEFLOCK** sliding door accessible toilet lock comes in a complete set as shown in the photographs below. The Handle for the outside measures 510x19mm diameter (300mm c/c) with the bottom fixing at approximately 900mm above FFL, this not only aids operation by wheelchair users but also complies with minimum height recommendations of 1300mm to the top. The inside 19mm diameter lever handle is fitted at approximately 1000mm above FFL and complies with all new legislation and recommendations.